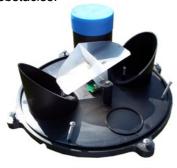

| RG25           |                                                                             |
|----------------|-----------------------------------------------------------------------------|
| Rain gauge     | Tipping bucket                                                              |
| Reception area | 0,033m²                                                                     |
| Cable length   | 1 meter                                                                     |
| Connector      | M12 5 points                                                                |
| Output signal  | Digital output                                                              |
| Size           | h=200mm<br>Ø=210mm                                                          |
| Resolution     | 0,254mm                                                                     |
| Part number    |                                                                             |
| RG25           | Rain gauge only<br>(1 on-off control output)                                |
| RG25G          | Rain gauge with external logger HF/GSM/GPRS communication                   |
| RG25H          | Rain gauge with integrated logger, radio data retrieval                     |
| M0A00005       | Stainless steel support + galvanized steel planting tube Ø33, length : 1,5M |