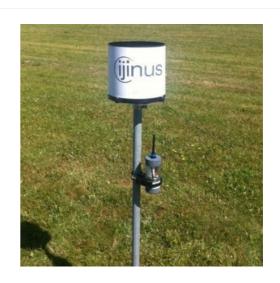

## **Installation:**

- 1- Choose a flat grassy surface, at level
- 2- Install the rain gauge at dominant winds
- 3- Install the gauge at a height of 1 m above the ground
- 4. Install the gauge at a distance of 4 times the height of surrounding obstacles.