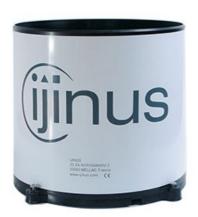

## **Tipping bucket rain gauges RG25**

| RG25           |                                                                             |
|----------------|-----------------------------------------------------------------------------|
| Rain gauge     | Tipping bucket                                                              |
| Reception area | 0,033m²                                                                     |
| Cable length   | 1 meter                                                                     |
| Connector      | M12 5 points                                                                |
| Output signal  | Digital output                                                              |
| Size           | h=200mm<br>Ø=210mm                                                          |
| Resolution     | 0,254mm                                                                     |
| Part number    |                                                                             |
| RG25           | Rain gauge only<br>(1 on-off control output)                                |
| RG25G          | Rain gauge with external logger HF/GSM/GPRS communication                   |
| RG25H          | Rain gauge with integrated logger, radio data retrieval                     |
| M0A00005       | Stainless steel support + galvanized steel planting tube Ø33, length : 1,5M |